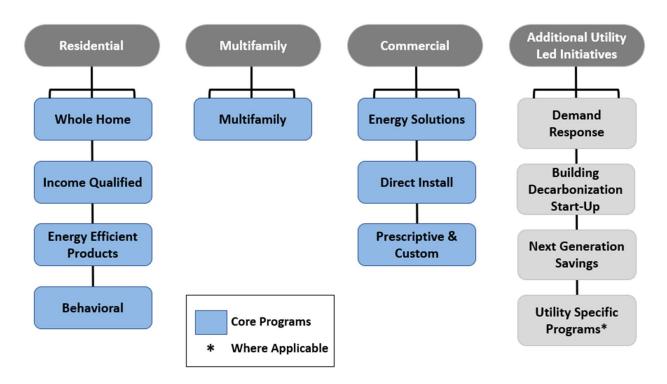

22. A detailed description of the programs is set forth in Schedule KR-CEF-EE-2. A summary of the CEF-EE II programs is as follows:

| Sector      | Program          | Description                                                                                                                                                                                                                                                                                                |
|-------------|------------------|------------------------------------------------------------------------------------------------------------------------------------------------------------------------------------------------------------------------------------------------------------------------------------------------------------|
| Residential | Whole Home       | Provides comprehensive residential energy efficiency assessment and installation services to provide 'one stop shop' for all applicable energy efficiency and decarbonization upgrades for PSE&G residential customers, including on-bill repayment ("OBR"), for weatherization and equipment replacement. |
|             | Income Qualified | Similar offering to Whole Home program with 100% incentive coverage for assessment and efficiency upgrades for income-qualified residential customers; also included enhanced financial support for pre-                                                                                                   |

|                              |                             | weatherization barrier mitigation and health and safety measures.                                                                                                                                                                                                                                                           |
|------------------------------|-----------------------------|-----------------------------------------------------------------------------------------------------------------------------------------------------------------------------------------------------------------------------------------------------------------------------------------------------------------------------|
|                              | Energy Efficient Products   | Offers incentives and OBR for energy efficient equipment and appliances.                                                                                                                                                                                                                                                    |
|                              | Behavioral                  | Provides electric and gas customers with information about their energy use, the usage of their peers, and suggested actionable steps to produce energy savings through behavioral changes and engagement with other energy efficiency programs.                                                                            |
| Commercial                   | Energy Solutions            | Whole-building engineered savings including expanded outreach, technical assistance, and financial incentives supporting whole-building energy efficiency upgrades through a streamlined suite of energy solutions. Also includes incentives for retrocommissioning and strategic energy management, in addition to OBR.    |
| and<br>Industrial<br>("C&I") | Prescriptive & Custom       | Rebates & OBR for measures such as HVAC, lighting, motors & drives, refrigeration, water heaters, air compressors, food service equipment, and custom measures.                                                                                                                                                             |
|                              | Direct Install              | Provides free audit and easy-to-complete process with enhanced incentive coverage and OBR available for relatively simple EE projects for smaller C&I customers.                                                                                                                                                            |
| Multifamily                  | Multifamily                 | Targeted program directed at the specific challenges of this hard-to-reach customer segment. Offers a standalone program that leverages measures from both Residential and C&I programs with multi-family specific incentive levels and marketing, including OBR.                                                           |
|                              | Next Generation Savings     | Support for field testing and assessment of opportunities to incorporate new technologies and program designs.                                                                                                                                                                                                              |
| Other                        | Building<br>Decarbonization | Includes several approaches that incentivize switching from fossil fuel to electric measures in buildings. Includes a utility owned Geothermal Network Demonstration and a PSE&G Building Decarbonization Demonstration. OBR will be available for pathways where the incentives do not cover the full cost of the project. |
|                              | Demand Response             | Several different demand response approaches to residential and commercial customers to reduce usage during times of high demand, OBR may be available for pathways where there are costs to customers.                                                                                                                     |